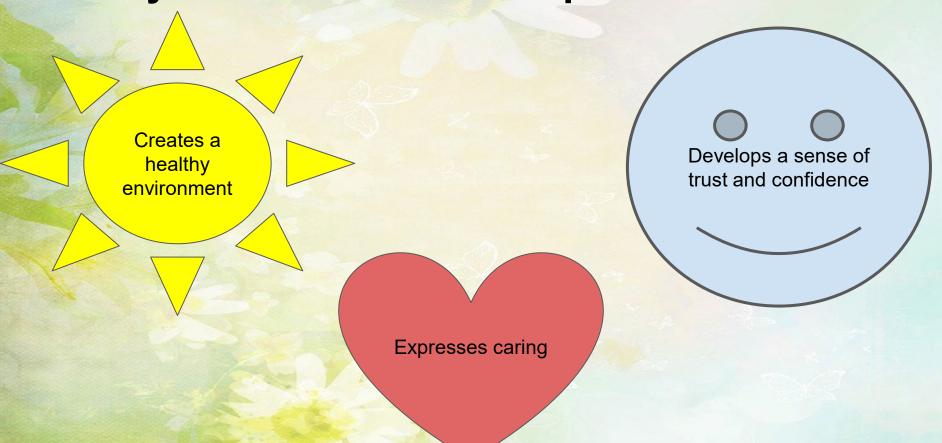

is a feeling or understanding that someone or something is important and should be treated in an appropriate way

## The learner will...

- Discuss the meaning of respect
- Explain why it is important to demonstrate
  respect to others
- Explore ways to demonstrate respect

But what about people you don't know? What about people you don't like as much?



## Why should we show respect to others?



## How can we show respect for ...?









- Classmates
- Someone who is different from you



Someone you don't know



## Your turn!

Discuss with a partner what makes you feel respected.

Continue the conversation with someone at home. Ask them what makes them feel respected.