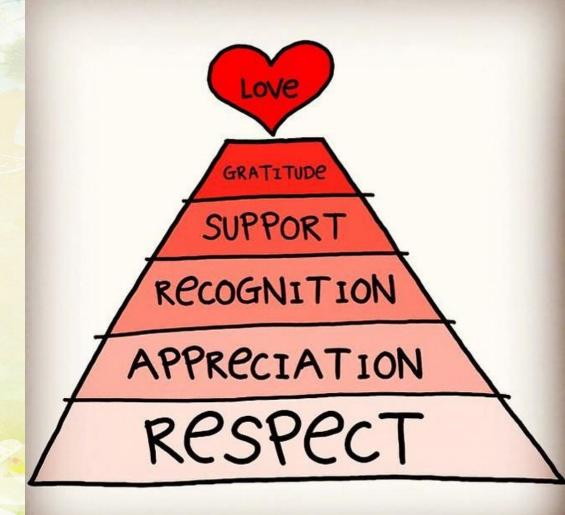

is a feeling or understanding that someone or something is important and should be treated in an appropriate way